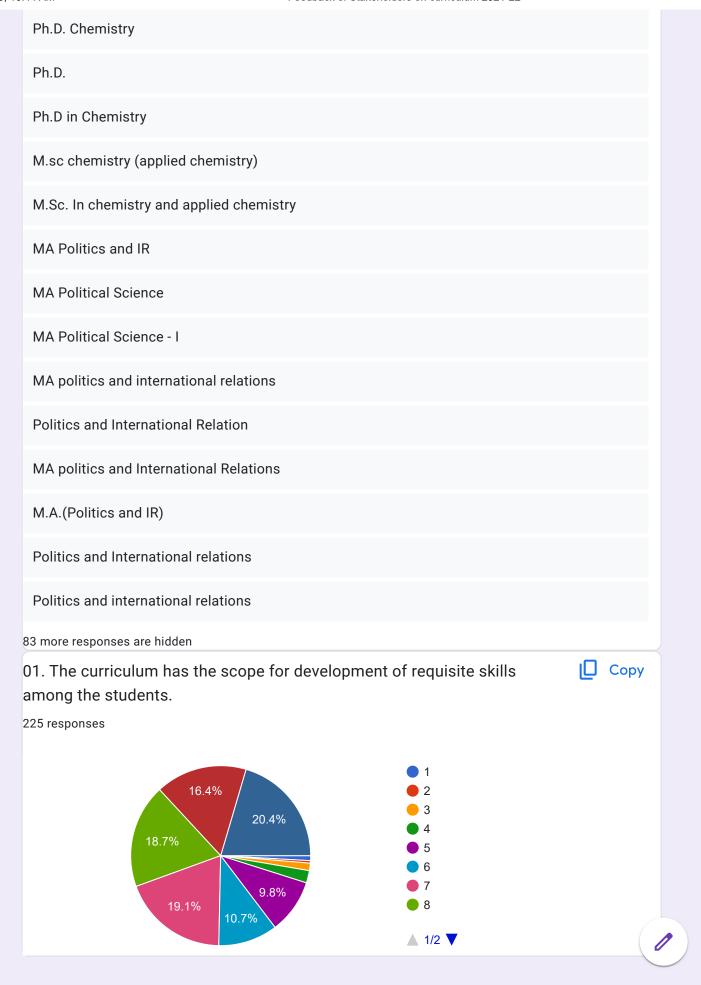

## Feedback of Stakeholders on curriculum 2021-22

225 responses

| Name of the programme: 225 responses |        |
|--------------------------------------|--------|
| Msc chemistry                        |        |
| MSc Chemistry                        |        |
| M.Sc. Chemistry                      |        |
| MSc Botany                           |        |
| M.Sc                                 |        |
| M.Sc Chemistry                       |        |
| MSc.Chemistry                        |        |
| MA political science                 |        |
| MA POLITICAL SCIENCE                 |        |
| Msc geology                          |        |
| MA Economics                         |        |
| MBA Agribusiness                     |        |
| LL.M.                                |        |
| Msc                                  |        |
| M.Sc. Botany                         |        |
| MSc chemistry                        |        |
| MSc Chemistry                        |        |
| M.sc                                 |        |
| Msc Chemistry                        |        |
| Political science                    | •<br>_ |