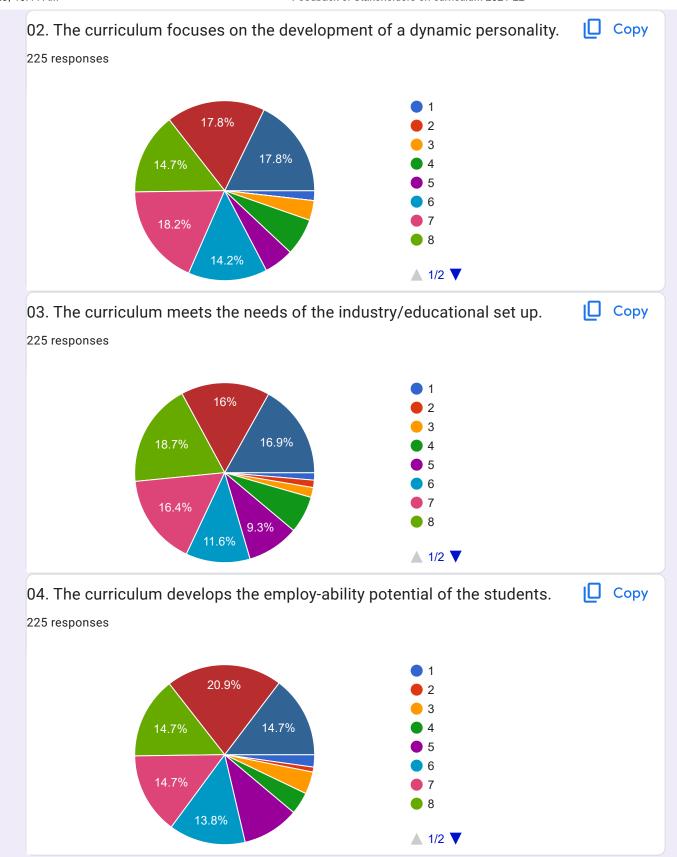

## Feedback of Stakeholders on curriculum 2021-22

225 responses

| Name of the programme: 225 responses |        |
|--------------------------------------|--------|
| Msc chemistry                        |        |
| MSc Chemistry                        |        |
| M.Sc. Chemistry                      |        |
| MSc Botany                           |        |
| M.Sc                                 |        |
| M.Sc Chemistry                       |        |
| MSc.Chemistry                        |        |
| MA political science                 |        |
| MA POLITICAL SCIENCE                 |        |
| Msc geology                          |        |
| MA Economics                         |        |
| MBA Agribusiness                     |        |
| LL.M.                                |        |
| Msc                                  |        |
| M.Sc. Botany                         |        |
| MSc chemistry                        |        |
| MSc Chemistry                        |        |
| M.sc                                 |        |
| Msc Chemistry                        |        |
| Political science                    | •<br>_ |