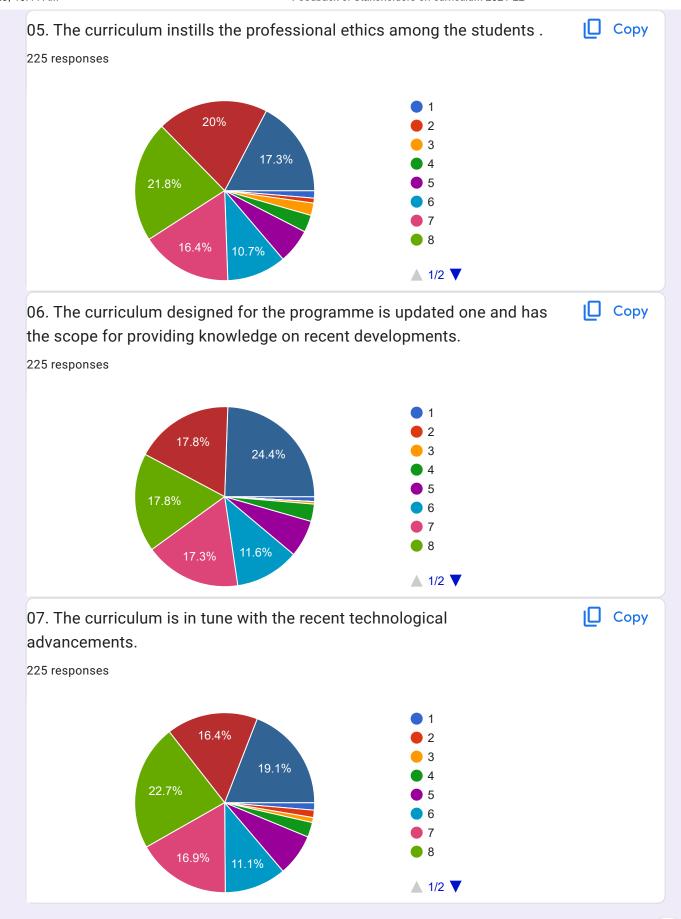

## Feedback of Stakeholders on curriculum 2021-22

225 responses

| Name of the programme: 225 responses |        |
|--------------------------------------|--------|
| Msc chemistry                        |        |
| MSc Chemistry                        |        |
| M.Sc. Chemistry                      |        |
| MSc Botany                           |        |
| M.Sc                                 |        |
| M.Sc Chemistry                       |        |
| MSc.Chemistry                        |        |
| MA political science                 |        |
| MA POLITICAL SCIENCE                 |        |
| Msc geology                          |        |
| MA Economics                         |        |
| MBA Agribusiness                     |        |
| LL.M.                                |        |
| Msc                                  |        |
| M.Sc. Botany                         |        |
| MSc chemistry                        |        |
| MSc Chemistry                        |        |
| M.sc                                 |        |
| Msc Chemistry                        |        |
| Political science                    | •<br>_ |