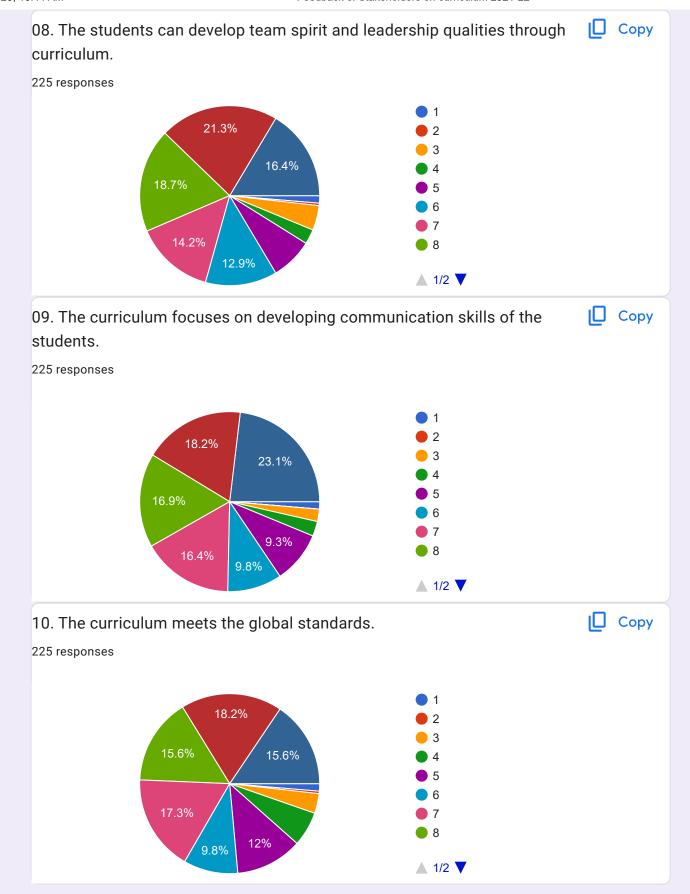

## Feedback of Stakeholders on curriculum 2021-22

225 responses

| Name of the programme: 225 responses |        |
|--------------------------------------|--------|
| Msc chemistry                        |        |
| MSc Chemistry                        |        |
| M.Sc. Chemistry                      |        |
| MSc Botany                           |        |
| M.Sc                                 |        |
| M.Sc Chemistry                       |        |
| MSc.Chemistry                        |        |
| MA political science                 |        |
| MA POLITICAL SCIENCE                 |        |
| Msc geology                          |        |
| MA Economics                         |        |
| MBA Agribusiness                     |        |
| LL.M.                                |        |
| Msc                                  |        |
| M.Sc. Botany                         |        |
| MSc chemistry                        |        |
| MSc Chemistry                        |        |
| M.sc                                 |        |
| Msc Chemistry                        |        |
| Political science                    | •<br>_ |